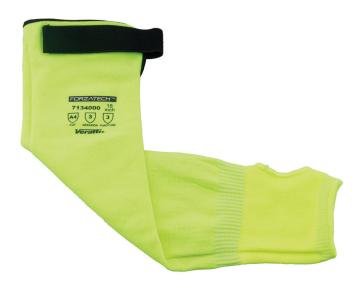

# **VERATTI®** Forzatech™

13 Gauge A4 Composite Cut Resistant High Viz Lime Green Sleeve with Thumbhole & Velcro Closure. Size 18"

#### Description

- Features 360 Composite, 13-gauge construction provides A4 cut protection for enhanced safety.
- Extended coverage: 18-inch-long sleeve offers comprehensive arm protection.
- High visibility: Bright lime green ensures excellent visibility in various environments.
- Secure fit: Features a thumbhole and arm stays for improved stability, fit, and comfort.
- Lightweight design: Lighter than traditional HPPE materials, offering superior protection without added bulk.
- Enhanced mobility: Allows for natural, less-restrictive movement for better performance.
- Reusable and washable: Durable design supports extended use and easy maintenance.