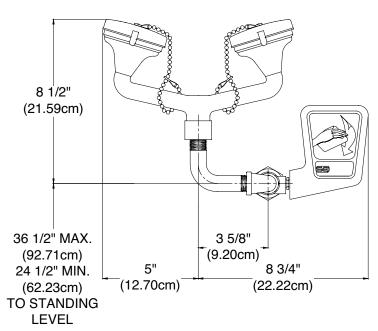

## **SPECIFICATION:**

Third party certified to ANSI Z358.1, the eye/facewash shall deliver 8.0 gpm (30.3 lpm) @ 30/70 psi (206.8/482.6 kPa) of flowing pressure. Eye/Facewash shall provide a non-injurious stream of water for 15 minutes or longer. Unit shall be supplied with ½" chrome plated (CP) single motion activation stay open ball valve with CP ball. Eye/Facewash shall include actuator with actuation graphic and 7" X 11" (17.8cm X 27.9cm) sign. Unit must be supplied with selfadjusting 8.0 gpm (30.3 lpm) regulator to assure a constant and even dual stream flow pattern under 30/70 (206.8/482.6 kPa) hvdraulic conditions. Eye/Facewash heads with float off covers to be manufactured of UV resistant ABS plastic. Float off covers are secured with stainless steel bead chains and provided to inhibit dust and/or contamination when not in use. Eve/Facewash units that provide improper flow pattern or contain deteriorating screens/filters are not acceptable. Eye/Facewash shall be Encon Safety Products Model 01035601. If optional strainer tee required, unit shall be Encon Safety Products Model 01035603.

**HEAD:** ABS plastic dual stream heads with ABS plastic float off covers secured with stainless steel bead chains.

**REGULATOR:** Self-adjusting 8.0 gpm (30.3 lpm) regulator assures a constant and even dual stream flow pattern under varying hydraulic conditions.

SUPPLY: ½" NPT

**WEIGHT:** 5 lbs (2.27 kgs)

| MODEL#   | DESCRIPTION       |
|----------|-------------------|
| 01035601 | Unit as Specified |
| 01035603 | With strainer tee |

Doc. No: 01035601.2 Issue Date: 06/01/04 Sec: Eye/Face Washes