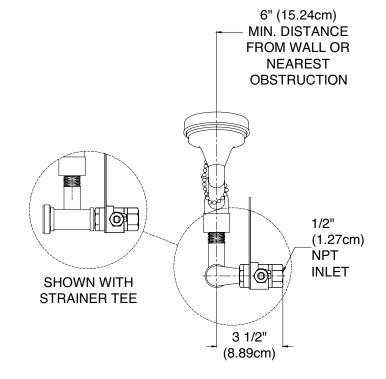

## **SPECIFICATION:**

Third party certified to ANSI Z358.1, the eye/facewash shall deliver 8.0 gpm (30.3 lpm) @ 30/70 psi (206.8/482.6 kPa) of flowing pressure. Eye/Facewash shall provide a non-injurious stream of water for 15 minutes or longer. Unit shall be supplied with ½" chrome plated (CP) single motion activation stay open ball valve with CP ball. Eye/Facewash shall include actuator with actuation graphic and 7" X 11" (17.8cm X 27.9cm) sign. Unit must be supplied with selfadjusting 8.0 gpm (30.3 lpm) regulator to assure a constant and even dual stream flow pattern under 30/70 (206.8/482.6 kPa) hvdraulic conditions. Eye/Facewash heads with float off covers to be manufactured of UV resistant ABS plastic. Float off covers are secured with stainless steel bead chains and provided to inhibit dust and/or contamination when not in use. Eve/Facewash units that provide improper flow pattern or contain deteriorating screens/filters are not acceptable. Eye/Facewash shall be Encon Safety Products Model 01035601. If optional strainer tee required, unit shall be Encon Safety Products Model 01035603.

## MATERIALS OF CONSTRUCTION:

PIPING: ½" Chrome plated brass.

**VALVES:** ½" Chrome plated bronze stay open ball valve with chrome plated ball, stainless steel valve stem and stainless steel push plate with actuation graphic. Strainer Tee Option: ½" BCP, 16 mesh

SUPPLY: ½" NPT

**WEIGHT:** 5 lbs (2.27 kgs)

| MODEL#   | DESCRIPTION       |
|----------|-------------------|
| 01035601 | Unit as Specified |
| 01035603 | With strainer tee |

Doc. No: 01035601.2 Issue Date: 06/01/04 Sec: Eye/Face Washes