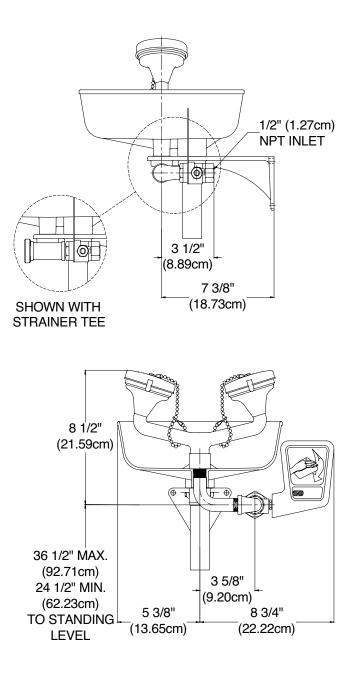

## **SPECIFICATION:**

Third party certified to ANSI Z358.1, the eye/facewash shall deliver 8.0 gpm (30.3 lpm) @ 30/70 psi (206.8/482.6 kPa) of flowing pressure. Eye/Facewash shall provide a non-injurious stream of water for 15 minutes or longer. The eye/facewash shall be supplied with 1/2" chrome plated (CP) single motion activation stay open ball valve with CP ball. Eye/Facewash shall include SS actuator with actuation graphic, 7" X 11" (17.8cm X 27.9cm) sign, tailpiece and wall mounting bracket. Unit must be supplied with self-adjusting 8.0 gpm (30.3 lpm) regulator to assure a constant and even dual stream flow pattern under 30/70 psi (206.8/482.6 kPa) hydraulic conditions. Eye/Facewash heads with float off covers to be manufactured of UV resistant ABS plastic mounted in a high visibility ABS plastic Yello-Bowl®. Float off covers are secured with stainless steel bead chains and provided to inhibit dust and/or contamination when not in use. Eye/Facewash units that provide improper flow pattern or contain screens/filters deteriorating are not acceptable. Eye/Facewash shall be Encon Safety Products Model 01035501. If optional strainer tee required, unit shall be Encon Safety Products Model 01035503.

## **MATERIALS OF CONSTRUCTION:**

**PIPING:** <sup>1</sup>/<sub>2</sub>" Chrome plated brass.

**VALVES:** ½" Chrome plated bronze stay open ball valve with chrome plated ball, stainless steel valve stem and stainless steel push plate with actuation graphic. Strainer Tee Option: ½" BCP, 16 mesh

**HEAD:** ABS plastic dual stream heads with ABS plastic float off covers secured with stainless steel bead chains.

**BOWL:** High visibility ABS plastic Yello-Bowl<sup>®</sup> with wall mount bracket.

**REGULATOR:** Self-adjusting 8.0 gpm (30.3 lpm) regulator assures a constant and even dual stream flow pattern under varying hydraulic conditions.

SUPPLY: ½" NPT

**WASTE:** 1 <sup>1</sup>/<sub>4</sub>" x 6" (3.17cm X 15.24 cm) long slip joint tailpiece.

## EYE/FACEWASH WITH YELLO-BOWL<sup>®</sup> AND WALL BRACKET PART NUMBER: 01035501