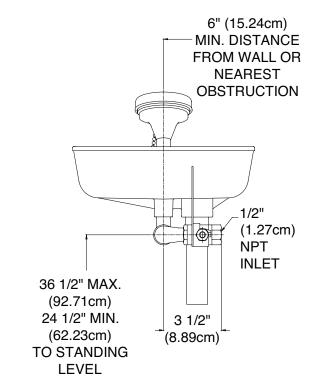

SUPPLY: ½" NPT

**WASTE:** 1 ¼" x 6" (3.17cm X 15.24cm) long slip joint

tailpiece.

**WEIGHT:** 6 lbs (2.72 kgs)

| MODEL#   | DESCRIPTION                            |
|----------|----------------------------------------|
| 01035401 | Unit as Specified                      |
| 01035407 | Unit with SS Piping, SS Valve and Ball |