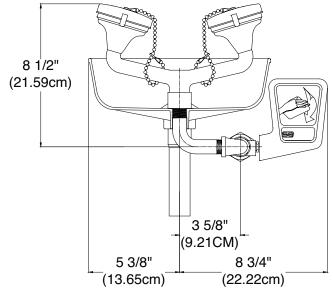

## **SPECIFICATION:**

Third party certified to ANSI Z358.1, the eye/facewash shall deliver 8.0 gpm (30.3 lpm) @ 30/70 psi (206.8/482.6 kPa) of flowing pressure. Eye/Facewash shall provide a noninjurious stream of water for 15 minutes or longer. Unit shall be supplied with ½" chrome plated (CP) single motion activation stay open ball valve with CP ball. Eye/Facewash shall include stainless steel (SS) actuator with actuation graphic, 7" X 11" (17.8cm X 27.9cm) sign and tailpiece. Unit must be supplied with self-adjusting 8.0 gpm (30.3 lpm) regulator to assure a constant and even dual stream flow pattern under 30/70 psi (206.8/482.6 kPa) hydraulic conditions. Eye/Facewash heads with float off covers to be manufactured of UV resistant ABS plastic mounted in a high visibility ABS plastic Yello-Bowl®. Float off covers are secured with stainless steel bead chains and provided to inhibit dust and/or contamination when not in use. Eve/Facewash units with deteriorating screens or filters are not acceptable. Eye/Facewash shall be Encon Safety Products Model 01035401. For SS piping with SS valve and ball unit shall be model 01035407.

**HEAD:** ABS plastic dual stream heads with ABS plastic float off covers secured with stainless steel bead chains.

**BOWL:** High visibility ABS plastic Yello-Bowl<sup>®</sup>.

**REGULATOR:** Self-adjusting 8.0 gpm (30.3 lpm) regulator assures a constant and even dual stream flow pattern under varying hydraulic conditions.